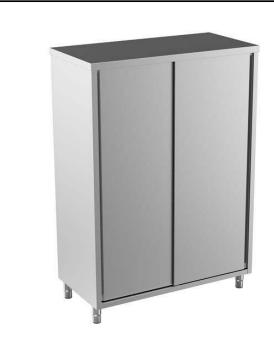

# Standard Preparation 1400 mm Storage Cabinet with shelves & sliding doors

| ITEM #  |  |  |
|---------|--|--|
| MODEL # |  |  |
| NAME #  |  |  |
|         |  |  |
| SIS #   |  |  |
| AIA#    |  |  |

132801 (MAS1400SPN)

Storage Cabinet with 3 shelves and 2 sliding doors, 1400mm

Standard Preparation 1400 mm Storage Cabinet with shelves & sliding doors