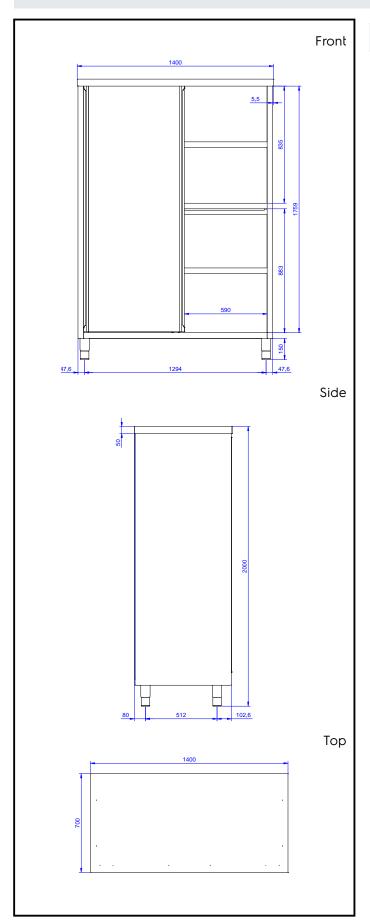

# **Key Information:**

Cabinet width:

132801 (MAS1400SPN)1345 mmCabinet depth:645 mmCabinet height:1797 mmExternal dimensions, Width:1400 mmExternal dimensions, Depth:700 mmExternal dimensions, Height:2000 mmNet weight:120 kg